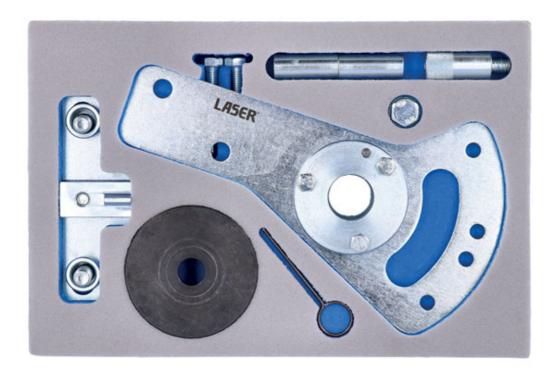

## **Engine Timing Kit - for Ford 1.5L 3 Cylinder EcoBoost**

The latest 1.5 Ford EcoBoost engine is a 3 cylinder engine with chain driven camshafts. The Laser 8417 has been developed to allow the user to lock these engines in their "timed" position to safely remove and replace the camchain and/or check the camshaft timing. Made in Sheffield, this kit comes supplied in an EVA foam tray and metal box.