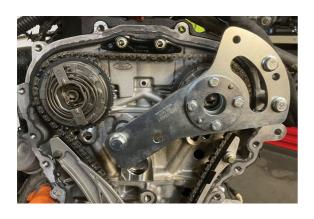

## **Engine Timing Kit - for Ford 1.5L 3 Cylinder EcoBoost**

The latest 1.5 Ford EcoBoost engine is a 3 cylinder engine with chain driven camshafts. The Laser 8417 has been developed to allow the user to lock these engines in their "timed" position to safely remove and replace the camchain and/or check the camshaft timing. Made in Sheffield, this kit comes supplied in an EVA foam tray and metal box.