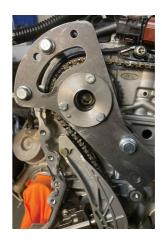

## **Engine Timing Kit - for Ford 1.5L 3 Cylinder EcoBoost**

The latest 1.5 Ford EcoBoost engine is a 3 cylinder engine with chain driven camshafts. The Laser 8417 has been developed to allow the user to lock these engines in their "timed" position to safely remove and replace the camchain and/or check the camshaft timing. Made in Sheffield, this kit comes supplied in an EVA foam tray and metal box.