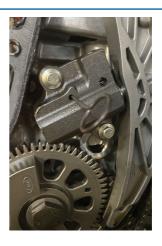

## **Engine Timing Kit - for Ford 1.5L 3 Cylinder EcoBoost**

The latest 1.5 Ford EcoBoost engine is a 3 cylinder engine with chain driven camshafts. The Laser 8417 has been developed to allow the user to lock these engines in their "timed" position to safely remove and replace the camchain and/or check the camshaft timing. Made in Sheffield, this kit comes supplied in an EVA foam tray and metal box.